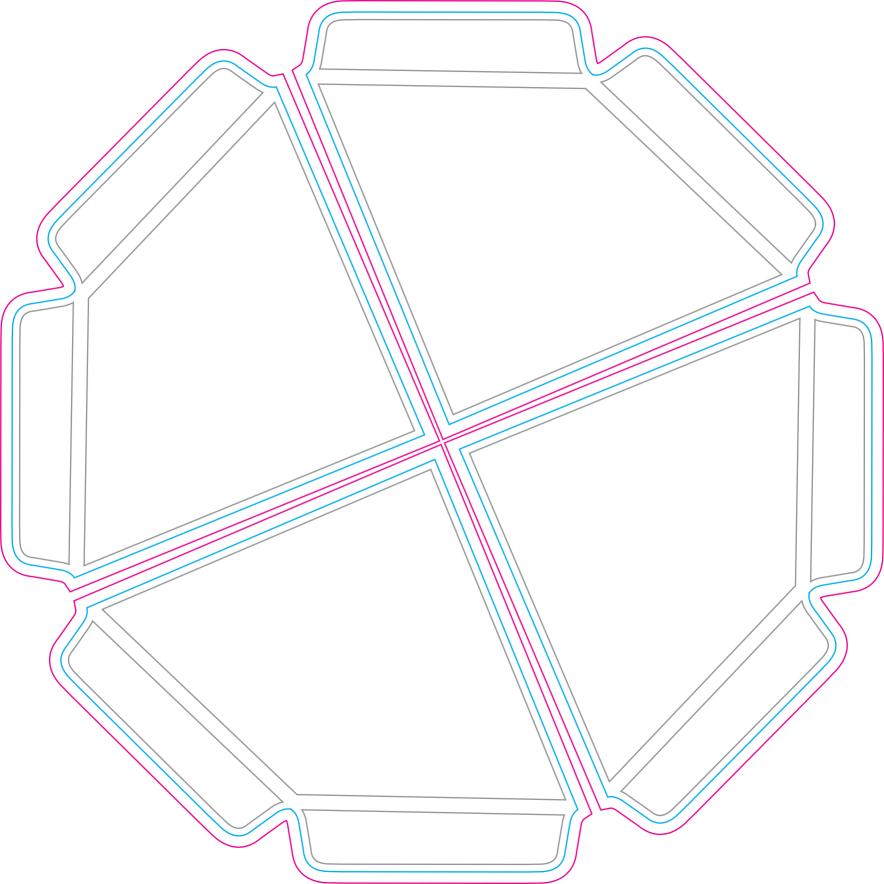

## WE USE A FULLY AUTOMATED ARTWORK CHECKING SYSTEM

- To ensure the quickest and most accurate verification and reproduction of your artwork, please use the template on page 2.
- Follow all artwork specifications & guidelines and do not alter the template lines, artboard (Adobe® Illustrator®) or canvas size (Adobe® Photoshop®).
- You must follow these instructions to ensure your delivery time.
- For a full list of artwork specifications & requirements, please visit our website.

### THINGS TO DO:

- Extend all artwork out to the templates magenta bleed line.
- · Keep text, logos & important images inside the gray image safety line or they might get cut off.
- · Outline all fonts.
- Embed all placed images.
- If using Adobe® Photoshop®, delete all template lines before submitting your file.
- Design with 100% opaque PANTONE® Color Bridge® colors for more accurate color repoduction.\*
- Submit all artwork files in CMYK color space mode.
- ONLY SAVE AND SEND PAGE 2 WITH YOUR ARTWORK.

## THINGS TO KNOW:

- The template is at 1:10 scale. DO NOT resize it.
- · A minimum resolution of 800dpi is required for all raster (pixel) images. Higher resolutions are preferred.
- DO NOT alter the template in any way.
- If multiple images are selected for a product, submit one file per image.
- · For multiple print and/or double print products, please design on all layouts within the template even if the layout graphics are the same.

#### MAIN TEMPLATE LINES: