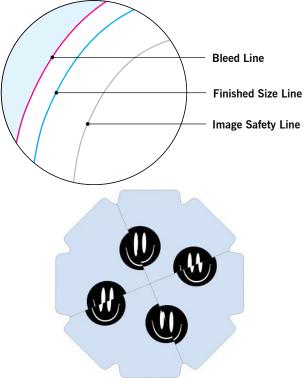

#### **BLEED LINE:**

The MAGENTA line shows the bleed line. Please extend artwork to this line if it goes to or past the finished size.

#### FINISHED SIZE LINE:

The CYAN line shows the finished size.

#### STITCHING LINE:

The BLACK line shows the stitching line.

#### **IMAGE SAFETY LINE:**

The GREY line shows the image safety line. Keep all text, logos & important images inside the safety line or they might get cut off.

Warning: We cannot guarantee artwork alignment across any seam. Complaints based on that will not be accepted.